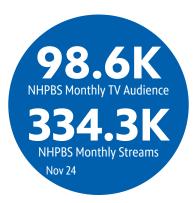

## NH ( ) PBS TRUSTED. ESSENTIAL. VALUED.

7.7M
PBS KIDS
Streams\*
Aug 24-Jan 25

747.9K
NHPBS On Demand
Streams\*

Aug 24-Jan 25

166.2K
PBS LearningMedia
Streams\*

NHPBS received \$1,296,147 (18% of NHPBS budget) in Corporation for Public Broadcasting (CPB) Community Service Grant funds.